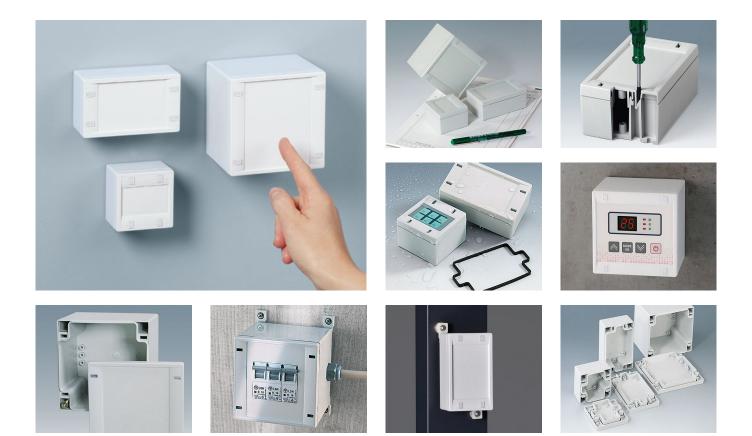

### Fast assembly IP 65 plastic enclosures

These practical enclosures feature a rational snap-together assembly technique for faster installation of the electronics/electrical components.

- modern low cost wall mount enclosures
- snap-on lids for easier assembly
- · high bottom parts guarantee maximum surface area for fitting cable glands and interfaces
- fast disassembly/servicing with opening tool or screw driver
- nylon opening tool and cover plugs for access holes included
- high protection class IP 65; sealing gasket pre-fitted in the top
- recess in the lid for a membrane keypad or label
- · hidden screw shafts for easy wall mounting
- · alternative external wall mounting brackets
- internal screw pillars for PCBs etc.

#### Applications and Examples

- Small devices with electro-technical components for low voltage, e.g. potentiometers, time controllers, coded control units etc.
- Or applications for low voltage with electro-mechanical components e.g. relays, under voltage no-close release, fuses etc. Also, medical and home automation systems.