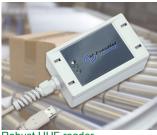

ttom parts guarantee maximum surface area for fitting cable glands and interfaces
- fast disassembly/servicing with opening tool or screw driver
- nylon opening tool and cover plugs for access holes included
- high protection class IP 65; sealing gasket pre-fitted in the top
- recess in the lid for a membrane keypad or label
- · hidden screw shafts for easy wall mounting
- · alternative external wall mounting brackets
- internal screw pillars for PCBs etc.





#### Applications and Examples

- Small devices with electro-technical components for low voltage, e.g. potentiometers, time controllers, coded control units etc.
- Or applications for low voltage with electro-mechanical components e.g. relays, under voltage no-close release, fuses etc. Also, medical and home automation systems.





Electromechanical door locking device

Robust UHF reader

#### **Customising Options**

What do you still need for your own very personal product? We can supply enclosures and tuning knobs with all necessary modifications for fitting your electronic components. Customising options for Snaptec



#### Select Versions



C3006061 SNAPTEC 60 x 60 ABS (UL 94 HB) light grey RAL 7035 60x60x40mm IP 65

### Accessory "protection"



C3006101 SNAPTEC 60 x 100 ABS (UL 94 HB) light grey RAL 7035 60x100x40mm IP 65



C3010101 SNAPTEC 100 x 100 ABS (UL 94 HB) light grey RAL 7035 100x100x80mm IP 65



C2306917 Pressure equalisation element M6x0.75 PA 6 (UL 94 HB) light grey RAL 7035 IP 56



C2320147 Cable grommet TPE light grey RAL 7035 IP 67



C2310917 Pressure equalisation element M10x1 PA 6 (UL 9