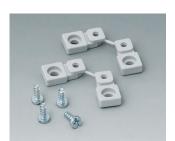

### Accessory "wall/holder"

C2299028 Wall mounting brackets PA 6 (UL 94 HB) light grey RAL 7035

Accessory "screws"

A0306031 Self-tapping screws 3 x 6 mm (PZ1)

Subject to technical modification without notice. © by OKW Gehäusesysteme, Buchen/Germany.