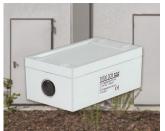

bottom parts guarantee maximum surface area for fitting cable glands and interfaces
- fast disassembly/servicing with opening tool or screw driver
- nylon opening tool and cover plugs for access holes included
- high protection class IP 65; sealing gasket pre-fitted in the top
- recess in the lid for a membrane keypad or label
- · hidden screw shafts for easy wall mounting
- · alternative external wall mounting brackets
- internal screw pillars for PCBs etc.





#### Applications and Examples

- Small devices with electro-technical components for low voltage, e.g. potentiometers, time controllers, coded control units etc.
- Or applications for low voltage with electro-mechanical components e.g. relays, under voltage no-close release, fuses etc. Also, medical and home automation systems.





Electromechanical door locking device

Robust UHF reader

#### **Customising Options**

What do you still need for your own very personal product? We can supply enclosures and tuning knobs with all necessary modifications for fitting your electronic components. Customising options for Snaptec



#### Select Versions



C3006061 SNAPTEC 60 x 60 ABS (UL 94 HB) light grey RAL 7035 60x60x40mm IP 65

### Accessory "protection"



C3006101 SNAPTEC 60 x 100 ABS (UL 94 HB) light grey RAL 7035 60x100x40mm IP 65



C3010101 SNAPTEC 100 x 100 ABS (UL 94 HB) light grey RAL 7035 100x100x80mm IP 65



C2306917 Pressure equalisation element M6x0.75 PA 6 (UL 94 HB) light grey RAL 7035 IP 56



C2320147 Cable grommet TPE light grey RAL 7035 IP 67



C2310917 Pressure equalisation element M10x1 PA 6 (UL