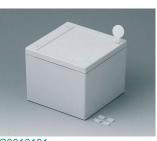

### Accessory "protection"

C3006101 SNAPTEC 60 x 100 ABS (UL 94 HB) light grey RAL 7035 60x100x40mm IP 65

C3010101 SNAPTEC 100 x 100 ABS (UL 94 HB) light grey RAL 7035 100x100x80mm IP 65

C2306917 Pressure equalisation element M6x0.75 PA 6 (UL 94 HB) light grey RAL 7035 IP 56