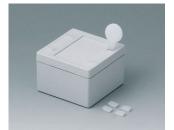

#### Select Versions

C3006061 SNAPTEC 60 x 60 ABS (UL 94 HB) light grey RAL 7035 60x60x40mm IP 65