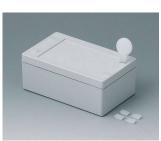

### Accessory "protection"

C3006101 SNAPTEC 60 x 100 ABS (UL 94 HB) light grey RAL 7035 60x100x40mm IP 65

C3010101 SNAPTEC 100 x 100 ABS (UL 94 HB) light grey RAL 7035 100x100x80mm IP 65

C2306917 Pressure equalisation element M6x0.75 PA 6 (UL 94 HB) light grey RAL 7035 IP 56