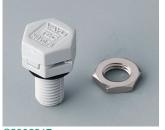

C2320147 Cable grommet TPE light grey RAL 7035 IP 67

C2310917 Pressure equalisation element M10x1 PA 6 (UL 94 HB) light grey RAL 7035 IP 56

C2316147 Cable grommet TPE light grey RAL 7035 IP 67

C2320137 Cable grommet EPDM light grey RAL 7035 IP 67