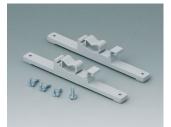

B6811751 DIN rail adapter PA 66 (UL 94 V-0) black RAL 9005

C2201088 Fastening elements to DIN-Rails PA 6 light grey RAL 7035

C2203128 Fastening elements to DIN-Rails PA 6 light grey RAL 7035

C2204168 Fastening elements to DIN-Rails PA 6 light grey RAL 7035