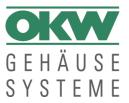

## HOLDING DEVICES

- Fastening element for DIN rails in accordance with DIN EN 60715 TH35 and G32 •
- Holding clamp for round tubes up to ø 32 mm / equipment rails DIN EN ISO 19054

## HOLDING DEVICES

## Select Versions

B1300017 Fastening element for DIN-Rails PA 6 off-white RAL 9002

B1300019 Fastening element for DIN-Rails PA 6 black RAL 9005

B4308237 Holding clamps PA 6 off-white RAL 9002

B4308238 Holding clamps PA 6 lava

B6811751 DIN rail adapter PA 66 (UL 94 V-0) black RAL 9005

C2201088 Fastening elements to DIN-Rails PA 6 light grey RAL 7035

C2203128 Fastening elements to DIN-Rails PA 6 light grey RAL 7035

C2204168 Fastening elements to DIN-Rails PA 6 light grey RAL 7035