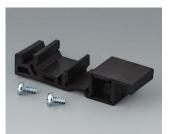

## Select Versions

B1300017 Fastening element for DIN-Rails PA 6 off-white RAL 9002

B1300019 Fastening element for DIN-Rails PA 6 black RAL 9005

B4308237 Holding clamps PA 6 off-white RAL 9002

B4308238 Holding clamps PA 6 lava