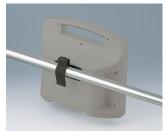

## HOLDING DEVICES

- Fastening element for DIN rails in accordance with DIN EN 60715 TH35 and G32 •
- Holding clamp for round tubes up to ø 32 mm / equipment rails DIN EN ISO 19054

## Select Versions

B1300017 Fastening element for DIN-Rails PA 6 off-white RAL 9002

B1300019 Fastening element for DIN-Rails PA 6 black RAL 9005

B4308237 Holding clamps PA 6 off-white RAL 9002

B4308238 Holding clamps PA 6 lava