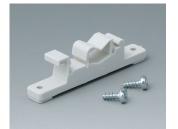

## HOLDING DEVICES

- Fastening element for DIN rails in accordance with DIN EN 60715 TH35 and G32 •
- Holding clamp for round tubes up to ø 32 mm / equipment rails DIN EN ISO 19054

## Select Versions

B1300017 Fastening element for DIN-Rails PA 6 off-white RAL 9002

B1300019 Fastening element for DIN-Rails PA 6 black RAL 9005

B4308237 Holding clamps PA 6 off-white RAL 9002

B4308238 Holding clamps PA 6 lava