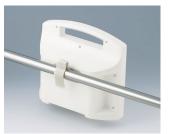

## HOLDING DEVICES

- Fastening element for DIN rails in accordance with DIN EN 60715 TH35 and G32 •
- Holding clamp for round tubes up to ø 32 mm / equipment rails DIN EN ISO 19054

## Select Versions

B1300017 Fastening element for DIN-Rails PA 6 off-white RAL 9002

B1300019 Fastening element for DIN-Rails PA 6 black RAL 9005

B4308237 Holding clamps PA 6 off-white RAL 9002

B4308238 Holding clamps PA 6 lava