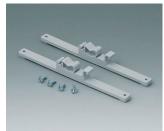

B6811751 DIN rail adapter PA 66 (UL 94 V-0) black RAL 9005

C2201088 Fastening elements to DIN-Rails PA 6 light grey RAL 7035

C2203128 Fastening elements to DIN-Rails PA 6 light grey RAL 7035

C2204168 Fastening elements to DIN-Rails PA 6 light grey RAL 7035