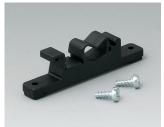

## HOLDING DEVICES

- Fastening element for DIN rails in accordance with DIN EN 60715 TH35 and G32 •
- Holding clamp for round tubes up to ø 32 mm / equipment rails DIN EN ISO 19054

## Select Versions

B1300017 Fastening element for DIN-Rails PA 6 off-white RAL 9002

B1300019 Fastening element for DIN-Rails PA 6 black RAL 9005

B4308237 Holding clamps PA 6 off-white RAL 9002

B4308238 Holding clamps PA 6 lava