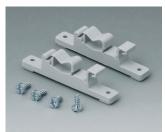

## Select Versions

B1300017 Fastening element for DIN-Rails PA 6 off-white RAL 9002

B1300019 Fastening element for DIN-Rails PA 6 black RAL 9005

B4308237 Holding clamps PA 6 off-white RAL 9002

B4308238 Holding clamps PA 6 lava