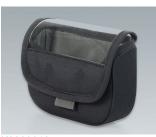

### Accessory to complete

K0300012 Shoulder strap 330 / 340 black 1600x55x5mm

K0300017 Pouch (small) 330 / 340 grey 170x120x55mm

K0300018 Pouch (transparent) 330 / 340 grey 170x120x55mm

K0300020 Pouch (double-size) 330 / 340 grey 170x220x55mm