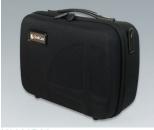

# CARRY CASES

The 300 series of carry cases has a modern design and offers reliable protection for your valuable equipment and accessories. They are available in 4 sizes. The choice is yours: carry cases empty or as sets with optional components for the individual partitioning of the interior according to your own requirements.

- The carry cases consist of coated thermoformed shells for a high-quality look and feel
- · Robust and durable yet light in weight, they offer easy and comfortable handling
- They can be flexibly adapted: movable and upholstered partitions with Velcro fastening for practical divisions, standardised foam inserts with a grid for individual customisation, optional Velcro pouches in a modular assembly system for easy fixing to put the interior of the cases in order
- Integrated drawer compartments are ideal for operating instructions, documents and the like everything
  has its place and is safely stored
- The carry cases can be fitted with logos or nameplates for your company branding (business card compartment, logo window, zipper)