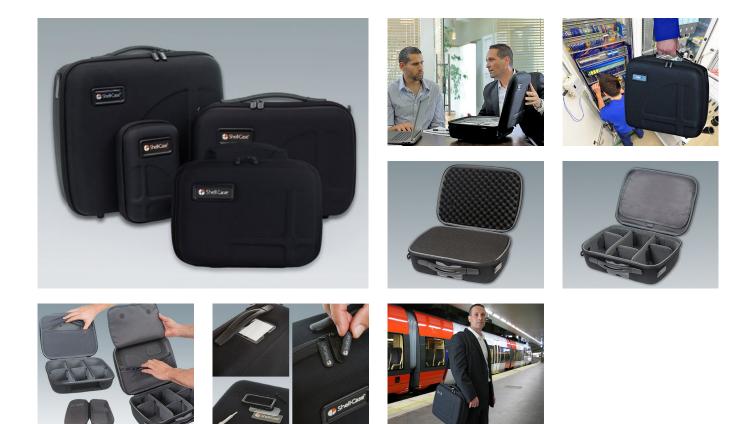

# CARRY CASES

The 300 series of carry cases has a modern design and offers reliable protection for your valuable equipment and accessories. They are available in 4 sizes. The choice is yours: carry cases empty or as sets with optional components for the individual partitioning of the interior according to your own requirements.

- The carry cases consist of coated thermoformed shells for a high-quality look and feel
- · Robust and durable yet light in weight, they offer easy and comfortable handling
- They can be flexibly adapted: movable and upholstered partitions with Velcro fastening for practical divisions, standardised foam inserts with a grid for individual customisation, optional Velcro pouches in a modular assembly system for easy fixing to put the interior of the cases in order
- Integrated drawer compartments are ideal for operating instructions, documents and the like everything
  has its place and is safely stored
- The carry cases can be fitted with logos or nameplates for your company branding (business card compartment, logo window, zipper)

#### **Select Versions**

K0300B10 Carry case 310 without handle

black 226x142x92mm

K0300B12 Carry case 310 with foam insert set

black 226x142x92mm

K0300B13 Carry case 310 with drawer compartment and divider

black 226x142x92mm

K0300B20 Carry case 320 with handle

black 294x240x107mm

K0300B22 Carry case 320 with foam insert set

black 294x240x107mm

K0300B33 Carry case 330 with compartments and dividers

black 360x265x145mm

K0300B23 Carry case 320 with compartment and dividers

black 294x240x107mm

K0300B40 Carry case 340 with handle

black 410x365x150mm

K0300B30 Carry case 330 with handle

black 360x265x145mm

K0300B42 Carry case 340 with foam insert set

black 410x365x150mm

K0300B32 Carry case 330 with foam insert set

black 360x265x145mm

K0300B43 Carry case 340 with compartments and dividers

black 410x365x150mm