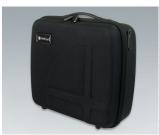

# CARRY CASES

The 300 series of carry cases has a modern design and offers reliable protection for your valuable equipment and accessories. They are available in 4 sizes. The choice is yours: carry cases empty or as sets with optional components for the individual partitioning of the interior according to your own requirements.

- The carry cases consist of coated thermoformed shells for a high-quality look and feel
- · Robust and durable yet light in weight, they offer easy and comfortable handling
- They can be flexibly adapted: movable and upholstered partitions with Velcro fastening for practical divisions, standardised foam inserts with a grid for individual customisation, optional Velcro pouches in a modular assembly system for easy fixing to put the interior of the cases in order
- Integrated drawer compartments are ideal for operating instructions, documents and the like everything
  has its place and is safely stored
- The carry cases can be fitted with logos or nameplates for your company branding (business card compartment, logo window, zipper)

#### **Select Versions**

K0300B10 Carry case 310 without handle

black 226x142x92mm

K0300B12 Carry case 310 with foam insert set

black 226x142x92mm

K0300B13 Carry case 310 with drawer compartment and divider

black 226x142x92mm

K0300B20 Carry case 320 with handle

black 294x240x107mm

K0300B22 Carry case 320 with foam insert set

black 294x240x107mm

K0300B33 Carry case 330 with compartments and dividers

black 360x265x145mm