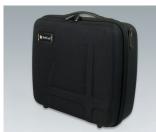

# CARRY CASES

The 300 series of carry cases has a modern design and offers reliable protection for your valuable equipment and accessories. They are available in 4 sizes. The choice is yours: carry cases empty or as sets with optional components for the individual partitioning of the interior according to your own requirements.

- The carry cases consist of coated thermoformed shells for a high-quality look and feel
- · Robust and durable yet light in weight, they offer easy and comfortable handling
- They can be flexibly adapted: movable and upholstered partitions with Velcro fastening for practical divisions, standardised foam inserts with a grid for individual customisation, optional Velcro pouches in a modular assembly system for easy fixing to put the interior of the cases in order
- Integrated drawer compartments are ideal for operating instructions, documents and the like everything
  has its place and is safely stored
- The carry cases can be fitted with logos or nameplates for your company branding (business card compartment, logo window, zipper)