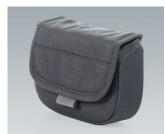

### Accessory to complete

K0300012 Shoulder strap 330 / 340 black 1600x55x5mm

K0300017 Pouch (small) 330 / 340 grey 170x120x55mm

K0300018 Pouch (transparent) 330 / 340 grey 170x120x55mm

K0300020 Pouch (double-size) 330 / 340 grey 170x220x55mm