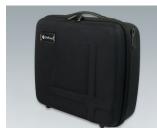

# CARRY CASES

The 300 series of carry cases has a modern design and offers reliable protection for your valuable equipment and accessories. They are available in 4 sizes. The choice is yours: carry cases empty or as sets with optional components for the individual partitioning of the interior according to your own requirements.

- The carry cases consist of coated thermoformed shells for a high-quality look and feel
- · Robust and durable yet light in weight, they offer easy and comfortable handling
- They can be flexibly adapted: movable and upholstered partitions with Velcro fastening for practical divisions, standardised foam inserts with a grid for individual customisation, optional Velcro pouches in a modular assembly system for easy fixing to put the interior of the cases in order
- Integrated drawer compartments are ideal for operating instructions, documents and the like everything
  has its place and is safely stored
- The carry cases can be fitted with logos or nameplates for your company branding (business card compartment, logo window, zipper)