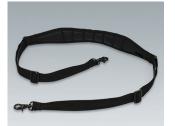

### Accessory to complete

K0300012 Shoulder strap 330 / 340 black 1600x55x5mm

K0300017 Pouch (small) 330 / 340 grey 170x120x55mm

K0300018 Pouch (transparent) 330 / 340 grey 170x120x55mm

K0300020 Pouch (double-size) 330 / 340 grey 170x220x55mm