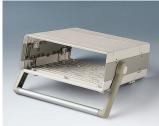

## HANDLE BAR, BAIL ARM

Tilt and swivel carry handle bars made of plastic. With matching anodised aluminium profile, cut to the correct width for your enclosure, and supplied as a separate component.

## HANDLE BAR, BAIL ARM