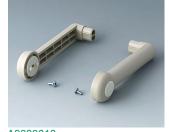

## HANDLE BAR, BAIL ARM

Tilt and swivel carry handle bars made of plastic. With matching anodised aluminium profile, cut to the correct width for your enclosure, and supplied as a separate component.

A9300522 Side arm kit PA 6 (UL 94 HB) black RAL 9005

A9300722 Side arm kit PA 6 off-white RAL 9002

A9300822 Side arm kit PA 6 light grey RAL 7035

Subject to technical modification without notice. © by OKW Gehäusesysteme, Buchen/Germany.