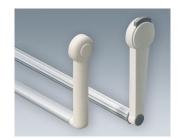

## HANDLE BAR, BAIL ARM

Tilt and swivel carry handle bars made of plastic. With matching anodised aluminium profile, cut to the correct width for your enclosure, and supplied as a separate component.

## HANDLE BAR, BAIL ARM

## Select Versions

A9300015 Side arm kit PA 6 (UL 94 HB) black RAL 9005

A9300016 Side arm kit PA 6 off-white RAL 9002

A9300017 Side arm kit PA 6 off-white RAL 9002

A9300018 Side arm kit PA 6 pebble grey RAL 7032

A9300522 Side arm kit PA 6 (UL 94 HB) black RAL 9005

A9300722 Side arm kit PA 6 off-white RAL 9002

A9300822 Side arm kit PA 6 light grey RAL 7035

Subject to technical modification without notice. © by OKW Gehäusesysteme, Buchen/Germany.