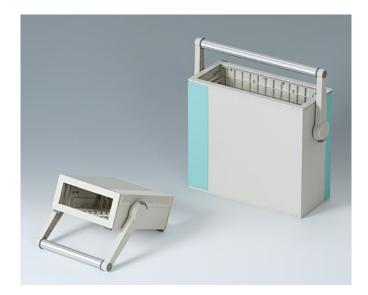

## HANDLE BAR, BAIL ARM

Tilt and swivel carry handle bars made of plastic. With matching anodised aluminium profile, cut to the correct width for your enclosure, and supplied as a separate component.

## HANDLE BAR, BAIL ARM