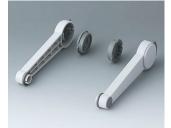

## HANDLE BAR, BAIL ARM

Tilt and swivel carry handle bars made of plastic. With matching anodised aluminium profile, cut to the correct width for your enclosure, and supplied as a separate component.

## HANDLE BAR, BAIL ARM

## Select Versions

A9300015 Side arm kit PA 6 (UL 94 HB) black RAL 9005

A9300016 Side arm kit PA 6 off-white RAL 9002

A9300017 Side arm kit PA 6 off-white RAL 9002

A9300018 Side arm kit PA 6 pebble grey RAL 7032

A9300522 Side arm kit PA 6 (UL 94 HB) black RAL 9005

A9300722 Side arm kit PA 6 off-white RAL 9002

A9300822 Side arm kit PA 6 light grey RAL 7035

Subject to technical modification without notice. © by OKW Gehäusesysteme, Buchen/Germany.