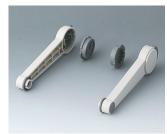

## HANDLE BAR, BAIL ARM

Tilt and swivel carry handle bars made of plastic. With matching anodised aluminium profile, cut to the correct width for your enclosure, and supplied as a separate component.

A9300522 Side arm kit PA 6 (UL 94 HB) black RAL 9005

A9300722 Side arm kit PA 6 off-white RAL 9002

A9300822 Side arm kit PA 6 light grey RAL 7035

Subject to technical modification without notice. © by OKW Gehäusesysteme, Buchen/Germany.