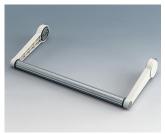

## HANDLE BAR, BAIL ARM

Tilt and swivel carry handle bars made of plastic. With matching anodised aluminium profile, cut to the correct width for your enclosure, and supplied as a separate component.