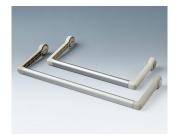

## HANDLE BAR, BAIL ARM

Tilt and swivel carry handle bars made of plastic. With matching anodised aluminium profile, cut to the correct width for your enclosure, and supplied as a separate component.