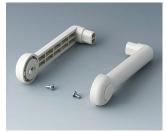

## HANDLE BAR, BAIL ARM

Tilt and swivel carry handle bars made of plastic. With matching anodised aluminium profile, cut to the correct width for your enclosure, and supplied as a separate component.

## Select Versions

A9300015 Side arm kit PA 6 (UL 94 HB) black RAL 9005

A9300016 Side arm kit PA 6 off-white RAL 9002

A9300017 Side arm kit PA 6 off-white RAL 9002

A9300018 Side arm kit PA 6 pebble grey RAL 7032