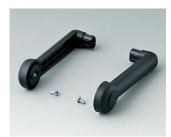

## Select Versions

A9300015 Side arm kit PA 6 (UL 94 HB) black RAL 9005

A9300016 Side arm kit PA 6 off-white RAL 9002

A9300017 Side arm kit PA 6 off-white RAL 9002

A9300018 Side arm kit PA 6 pebble grey RAL 7032

A9300522 Side arm kit PA 6 (UL 94 HB) black RAL 9005

A9300722 Side arm kit PA 6 off-white RAL 9002

A9300822 Side arm kit PA 6 light grey RAL 7035

Subject to technical modification without notice. © by OKW Gehäusesysteme, Buchen/Germany.