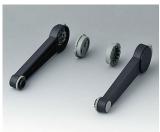

## HANDLE BAR, BAIL ARM

Tilt and swivel carry handle bars made of plastic. With matching anodised aluminium profile, cut to the correct width for your enclosure, and supplied as a separate component.

## Select Versions

A9300015 Side arm kit PA 6 (UL 94 HB) black RAL 9005

A9300016 Side arm kit PA 6 off-white RAL 9002

A9300017 Side arm kit PA 6 off-white RAL 9002

A9300018 Side arm kit PA 6 pebble grey RAL 7032