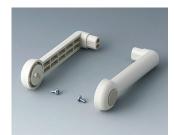

## Select Versions

A9300015 Side arm kit PA 6 (UL 94 HB) black RAL 9005

A9300016 Side arm kit PA 6 off-white RAL 9002

A9300017 Side arm kit PA 6 off-white RAL 9002

A9300018 Side arm kit PA 6 pebble grey RAL 7032

A9300522 Side arm kit PA 6 (UL 94 HB) black RAL 9005

A9300722 Side arm kit PA 6 off-white RAL 9002

A9300822 Side arm kit PA 6 light grey RAL 7035

Subject to technical modification without notice. © by OKW Gehäusesysteme, Buchen/Germany.