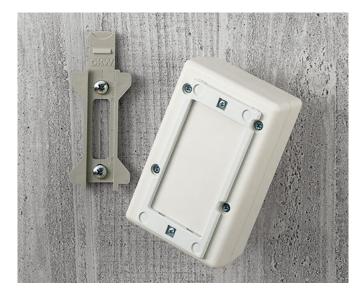

# WALL MOUNTING

Universal wall suspension elements or wall-mounting brackets for external wall mounting of our small plastic enclosures.

#### Select Versions

A9204108 Wall mounting brackets PA 6 pebble grey RAL 7032

A9305017 Wall suspension elements ASA+PC (UL 94 V-0) off-white RAL 9002

A9305019 Wall suspension elements ASA+PC (UL 94 V-0) black RAL 9005