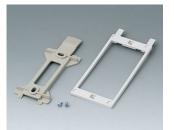

B1350048 Wall suspension elements ABS (UL 94 HB) pebble grey RAL 7032

B1360048 Wall suspension elements ABS (UL 94 HB) pebble grey RAL 7032