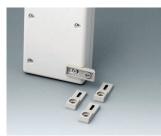

# WALL MOUNTING

Universal wall suspension elements or wall-mounting brackets for external wall mounting of our small plastic enclosures.

#### Select Versions

A9204108 Wall mounting brackets PA 6 pebble grey RAL 7032

A9305017 Wall suspension elements ASA+PC (UL 94 V-0) off-white RAL 9002

A9305019 Wall suspension elements ASA+PC (UL 94 V-0) black RAL 9005

B1350048 Wall suspension elements ABS (UL 94 HB) pebble grey RAL 7032

B1360048 Wall suspension elements ABS (UL 94 HB) pebble grey RAL 7032