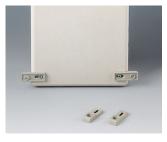

B1350048 Wall suspension elements ABS (UL 94 HB) pebble grey RAL 7032

B1360048 Wall suspension elements ABS (UL 94 HB) pebble grey RAL 7032