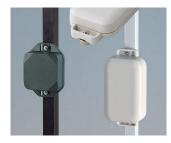

# WALL MOUNTING

Universal wall suspension elements or wall-mounting brackets for external wall mounting of our small plastic enclosures.