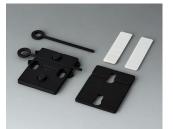

#### Select Versions

A9204108 Wall mounting brackets PA 6 pebble grey RAL 7032

A9305017 Wall suspension elements ASA+PC (UL 94 V-0) off-white RAL 9002

A9305019 Wall suspension elements ASA+PC (UL 94 V-0) black RAL 9005