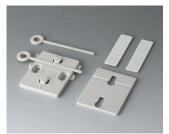

# WALL MOUNTING

Universal wall suspension elements or wall-mounting brackets for external wall mounting of our small plastic enclosures.

#### Select Versions

A9204108 Wall mounting brackets PA 6 pebble grey RAL 7032

A9305017 Wall suspension elements ASA+PC (UL 94 V-0) off-white RAL 9002

A9305019 Wall suspension elements ASA+PC (UL 94 V-0) black RAL 9005

B1350048 Wall suspension elements ABS (UL 94 HB) pebble grey RAL 7032

B1360048 Wall suspension elements ABS (UL 94 HB) pebble grey RAL 7032