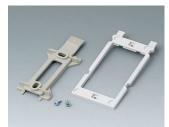

#### Select Versions

A9204108 Wall mounting brackets PA 6 pebble grey RAL 7032

A9305017 Wall suspension elements ASA+PC (UL 94 V-0) off-white RAL 9002

A9305019 Wall suspension elements ASA+PC (UL 94 V-0) black RAL 9005