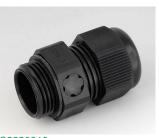

C2312419 Cable gland M12x1.5 PA black RAL 9005

**IP 68** 

C2312518
Cable gland M12x1.5, bending protection
PA
silver grey RAL 7001

**IP 68** 

C2312917 Cable gland M12x1.5, pressure compensation PA light grey RAL 7035

IP 67

C2316418 Cable gland M16x1.5 PA silver grey RAL 7001

IP 68

C2316419 Cable gland M16x1.5 PA black RAL 9005

IP 68

C2316518
Cable gland M16x1.5, bending protection
PA
silver grey RAL 7001

IP 68

C2316618 Cable gland M16x1.5 PA silver grey RAL 7001