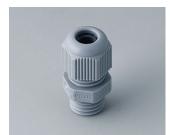

### Select Versions

A9166004 Set of pull-relief PA 6 volcano

A9199005 Strain relief PA 6 volcano

C2312137 Cable grommet EPDM light grey RAL 7035

IP 67

C2312418 Cable gland M12x1.5 PA silver grey RAL 7001

IP 68

C2312419 Cable gland M12x1.5 PA black RAL 9005

**IP 68** 

C2312518
Cable gland M12x1.5, bending protection
PA
silver grey RAL 7001

**IP 68** 

C2312917 Cable gland M12x1.5, pressure compensation PA light grey RAL 7035

IP 67

C2316418 Cable gland M16x1.5 PA silver grey RAL 7001

IP 68

C2316419 Cable gland M16x1.5 PA black RAL 9005

IP 68

C2316518
Cable gland M16x1.5, bending protection
PA
silver grey RAL 7001

IP 68

C2316618 Cable gland M16x1.5 PA silver grey RAL 7001

IP 67

C2320418 Cable gland M20x1.5 PA silver grey RAL 7001

IP 68

C2320419 Cable gland M20x1.5 PA black RAL 9005

IP 68

C2320428 Cable gland M20x1.5 PA silver grey RAL 7001

IP 68

C2320518
Cable gland M20x1.5, bending protection
PA
silver grey RAL 7001