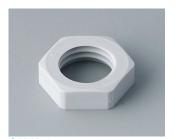

### Accessory

C2312117 Counternut M12x1.5 PA light grey RAL 7035

C2312126 Sealing ring for external thread M12x1.5 PE natural-coloured

C2316117 Counternut M16x1.5 PA light grey RAL 7035

C2316126 Sealing ring for external thread M16x1.5 PE natural-coloured

C2320117 Counternut M20x1.5 PA light grey RAL 7035

C2320126 Sealing ring for external thread M20x1.5 PE natural-coloured

Subject to technical modification without notice. © by OKW Gehäusesysteme, Buchen/Germany.