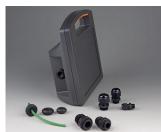

- High protection class IP 68 cable glands, in sizes from M12 to M32, with a sealing ring for external threads.
- Cable glands M12 to M20 with integrated pressure compensation elements are new in the range.
- Version "Quick fix" cable glands extend only into the enclosure by a few millimetres, so do not hinder any other components inside. They are also easy to install without special tools.
- Strain relief to protect electric cables from mechanical stress.

### Select Versions

A9166004 Set of pull-relief PA 6 volcano

A9199005 Strain relief PA 6 volcano

C2312137 Cable grommet EPDM light grey RAL 7035

IP 67

C2312418 Cable gland M12x1.5 PA silver grey RAL 7001

IP 68

C2312419 Cable gland M12x1.5 PA black RAL 9005

**IP 68** 

C2312518
Cable gland M12x1.5, bending protection
PA
silver grey RAL 7001

**IP 68** 

C2312917 Cable gland M12x1.5, pressure compensation PA light grey RAL 7035

### Accessory

C2312117 Counternut M12x1.5 PA light grey RAL 7035

C2312126 Sealing ring for external thread M12x1.5 PE natural-coloured

C2316117 Counternut M16x1.5 PA light grey RAL 7035

C2316126 Sealing ring for external thread M16x1.5 PE natural-coloured