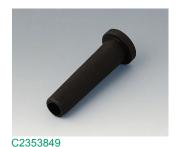

C2320917
Cable gland M20x1.5, pressure compensation
PA
light grey RAL 7035

IP 68

C2320919
Cable gland M20x1.5, pressure compensation
PA
black RAL 9005

IP 68

Flexible cable grommet Ø 5,3

black