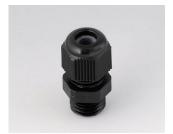

C2312419 Cable gland M12x1.5 PA black RAL 9005

**IP 68** 

C2312518
Cable gland M12x1.5, bending protection
PA
silver grey RAL 7001

**IP 68** 

C2312917 Cable gland M12x1.5, pressure compensation PA light grey RAL 7035

IP 67

C2316418 Cable gland M16x1.5 PA silver grey RAL 7001

IP 68

C2316419 Cable gland M16x1.5 PA black RAL 9005

IP 68

C2316518
Cable gland M16x1.5, bending protection
PA
silver grey RAL 7001

IP 68

C2316618 Cable gland M16x1.5 PA silver grey RAL 7001

IP 67

C2320418 Cable gland M20x1.5 PA silver grey RAL 7001

IP 68

C2320419 Cable gland M20x1.5 PA black RAL 9005

IP 68

C2320428 Cable gland M20x1.5 PA silver grey RAL 7001

IP 68

C2320518
Cable gland M20x1.5, bending protection
PA
silver grey RAL 7001