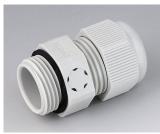

### Select Versions

A9166004 Set of pull-relief PA 6 volcano

A9199005 Strain relief PA 6 volcano

C2312137 Cable grommet EPDM light grey RAL 7035

IP 67

C2312418 Cable gland M12x1.5 PA silver grey RAL 7001

IP 68

C2312419 Cable gland M12x1.5 PA black RAL 9005

**IP 68** 

C2312518
Cable gland M12x1.5, bending protection
PA
silver grey RAL 7001

**IP 68** 

C2312917 Cable gland M12x1.5, pressure compensation PA light grey RAL 7035