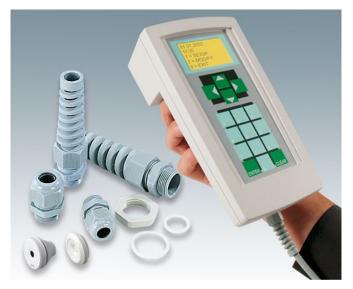

- High protection class IP 68 cable glands, in sizes from M12 to M32, with a sealing ring for external threads.
- Cable glands M12 to M20 with integrated pressure compensation elements are new in the range.
- Version "Quick fix" cable glands extend only into the enclosure by a few millimetres, so do not hinder any other components inside. They are also easy to install without special tools.
- Strain relief to protect electric cables from mechanical stress.